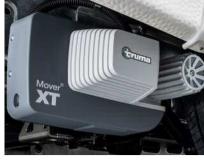

## PERFORMANCES

Manoeuvring assistant Mover XT (Truma) including installation set (Installation is free by trading partners) • Self-sufficiency pack with battery (55 Ah) • ATC Trailer Control OEM (Al-Ko) including installation • 465 SFB, Roof-fitted awning Omnistor 6200, length 4,0 m (colour: mystic grey) (Thule) • 515 SG, Roof-fitted awning Omnistor 6200, length 4,5 m (colour: mystic grey) (Thule) • Upsize load (1,700 kg plus total weight) AAA • Gas LevelControl for steel bottle (Truma), 2 units • Gas regulator Duo-Control CS (Truma) with gas filter • Fitted sheets • Sound package (DAB+ and FM radio/CD with antenna) • TV holder "Sky" with articulate arm • Flat screen 61 cm (24")

## The special highlight for frequent travellers

|                                                        | Bianco Selection<br>465 SFB | Bianco Selection<br>515 SG | Tendenza<br>465 SFB | Tendenza<br>515 SG | Opal<br>465 SFB | Opal<br>515 SG |
|--------------------------------------------------------|-----------------------------|----------------------------|---------------------|--------------------|-----------------|----------------|
| Manoeuvring assistant Mover XT (Truma)                 |                             |                            |                     |                    |                 |                |
| including installation set *                           | •                           | •                          | •                   | •                  | •               | •              |
| • Self-sufficiency pack with battery (55 Ah)           | •                           | •                          | •                   | •                  | •               | •              |
| ATC Trailer Control OEM (Al-Ko) including installation | •                           | •                          | •                   | •                  | •               | •              |
| • Roof-fitted awning Omnistor 6200, length 4,0 m       |                             |                            |                     |                    |                 |                |
| (colour: mystic grey) (Thule)                          | •                           |                            | •                   |                    | •               |                |
| • Roof-fitted awning Omnistor 6200, length 4,5 m       |                             |                            |                     |                    |                 |                |
| (colour: mystic grey) (Thule)                          |                             | •                          |                     | •                  |                 | •              |
| • Upsize load (1,700 kg plus total weight) AAA         | •                           | •                          | •                   | •                  | •               | •              |
| Gas LevelControl for steel bottle (Truma), 2 units     | •                           | •                          | •                   | •                  | •               | •              |
| • Gas regulator Duo-Control CS (Truma) with gas filter | •                           | •                          | •                   | •                  | •               | •              |
| • Fitted sheets                                        | •                           | •                          | •                   | •                  | •               | •              |
| • Sound package (DAB+ and FM radio/CD with antenna)    | •                           | •                          | •                   | •                  | •               | •              |
| • TV holder "Sky" with articulate arm                  | •                           | •                          | •                   | •                  | •               | •              |
| • Flat screen 61 cm (24")                              | •                           | •                          | •                   | •                  | •               | •              |
| Weight of the additional equipment                     | 141,8 kg                    | 115,8 kg                   | 142,8 kg            | 116,8 kg           | 141,8 kg        | 115,8 kg       |