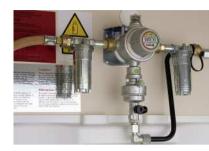

## PERFORMANCES

Manoeuvring assistant Mover XT (Truma) including installation set (Installation is free by trading partners) • Self-sufficiency pack with battery (55 Ah) • ATC Trailer Control OEM (Al-Ko) including installation • 465 SFB, Roof-fitted awning Omnistor 6200, length 4,0 m (colour: mystic grey) (Thule) • 515 SG, Roof-fitted awning Omnistor 6200, length 4,5 m (colour: mystic grey) (Thule) • Upsize load (1,700 kg plus total weight) AAA • Gas LevelControl for steel bottle (Truma), 2 units • Gas regulator Duo-Control CS (Truma) with gas filter • Fitted sheets • Sound package (DAB+ and FM radio/CD with antenna) • TV holder "Sky" with articulate arm • Flat screen 61 cm (24")

## The special highlight for frequent travellers

|                                                        | Bianco Selection<br>465 SFB | Bianco Selection<br>515 SG | Tendenza<br>465 SFB | Tendenza<br>515 SG | Opal<br>465 SFB | Opal<br>515 SG |
|--------------------------------------------------------|-----------------------------|----------------------------|---------------------|--------------------|-----------------|----------------|
| Manoeuvring assistant Mover XT (Truma)                 |                             |                            |                     |                    |                 |                |
| including installation set *                           | •                           | •                          | •                   | •                  | •               | •              |
| • Self-sufficiency pack with battery (55 Ah)           | •                           | •                          | •                   | •                  | •               | •              |
| ATC Trailer Control OEM (Al-Ko) including installation | •                           | •                          | •                   | •                  | •               | •              |
| • Roof-fitted awning Omnistor 6200, length 4,0 m       |                             |                            |                     |                    |                 |                |
| (colour: mystic grey) (Thule)                          | •                           |                            | •                   |                    | •               |                |
| • Roof-fitted awning Omnistor 6200, length 4,5 m       |                             |                            |                     |                    |                 |                |
| (colour: mystic grey) (Thule)                          |                             | •                          |                     | •                  |                 | •              |
| • Upsize load (1,700 kg plus total weight) AAA         | •                           | •                          | •                   | •                  | •               | •              |
| Gas LevelControl for steel bottle (Truma), 2 units     | •                           | •                          | •                   | •                  | •               | •              |
| • Gas regulator Duo-Control CS (Truma) with gas filter | •                           | •                          | •                   | •                  | •               | •              |
| • Fitted sheets                                        | •                           | •                          | •                   | •                  | •               | •              |
| • Sound package (DAB+ and FM radio/CD with antenna)    | •                           | •                          | •                   | •                  | •               | •              |
| • TV holder "Sky" with articulate arm                  | •                           | •                          | •                   | •                  | •               | •              |
| • Flat screen 61 cm (24")                              | •                           | •                          | •                   | •                  | •               | •              |
| Weight of the additional equipment                     | 141,8 kg                    | 115,8 kg                   | 142,8 kg            | 116,8 kg           | 141,8 kg        | 115,8 kg       |