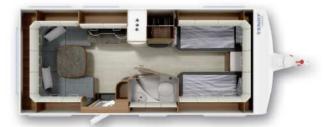

<sup>\*</sup>Installation is free by trading partners

465 SFB PERFORMANCES

515 SG PERFORMANCE

Equipment Plus (in addition to the wide range of standard equipment, please refer to the main catalogue)

for BIANCO SELECTION TENDENZA OPAL 465 SFB and 515 SG