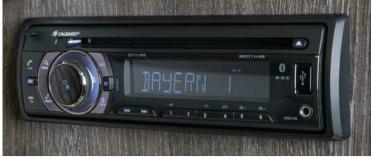

## PERFORMANCES

Manoeuvring assistant Mover XT (Truma) including installation set (Installation is free by trading partners) • Self-sufficiency pack with battery (55 Ah) • ATC Trailer Control OEM (Al-Ko) including installation • 465 SFB, Roof-fitted awning Omnistor 6200, length 4,0 m (colour: mystic grey) (Thule) • 515 SG, Roof-fitted awning Omnistor 6200, length 4,5 m (colour: mystic grey) (Thule) • Upsize load (1,700 kg plus total weight) AAA • Gas LevelControl for steel bottle (Truma), 2 units • Gas regulator Duo-Control CS (Truma) with gas filter • Fitted sheets • Sound package (DAB+ and FM radio/CD with antenna) • TV holder "Sky" with articulate arm • Flat screen 61 cm (24")

## The special highlight for frequent travellers

|                                                        | Bianco Selection<br>465 SFB | Bianco Selection<br>515 SG | Tendenza<br>465 SFB | Tendenza<br>515 SG | Opal<br>465 SFB | Opal<br>515 SG |
|--------------------------------------------------------|-----------------------------|----------------------------|---------------------|--------------------|-----------------|----------------|
| Manoeuvring assistant Mover XT (Truma)                 |                             |                            |                     |                    |                 |                |
| including installation set *                           | •                           | •                          | •                   | •                  | •               | •              |
| • Self-sufficiency pack with battery (55 Ah)           | •                           | •                          | •                   | •                  | •               | •              |
| ATC Trailer Control OEM (Al-Ko) including installation | •                           | •                          | •                   | •                  | •               | •              |
| • Roof-fitted awning Omnistor 6200, length 4,0 m       |                             |                            |                     |                    |                 |                |
| (colour: mystic grey) (Thule)                          | •                           |                            | •                   |                    | •               |                |
| • Roof-fitted awning Omnistor 6200, length 4,5 m       |                             |                            |                     |                    |                 |                |
| (colour: mystic grey) (Thule)                          |                             | •                          |                     | •                  |                 | •              |
| • Upsize load (1,700 kg plus total weight) AAA         | •                           | •                          | •                   | •                  | •               | •              |
| Gas LevelControl for steel bottle (Truma), 2 units     | •                           | •                          | •                   | •                  | •               | •              |
| • Gas regulator Duo-Control CS (Truma) with gas filter | •                           | •                          | •                   | •                  | •               | •              |
| • Fitted sheets                                        | •                           | •                          | •                   | •                  | •               | •              |
| • Sound package (DAB+ and FM radio/CD with antenna)    | •                           | •                          | •                   | •                  | •               | •              |
| • TV holder "Sky" with articulate arm                  | •                           | •                          | •                   | •                  | •               | •              |
| • Flat screen 61 cm (24")                              | •                           | •                          | •                   | •                  | •               | •              |
| Weight of the additional equipment                     | 141,8 kg                    | 115,8 kg                   | 142,8 kg            | 116,8 kg           | 141,8 kg        | 115,8 kg       |