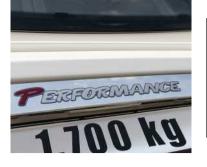

## PERFORMANCES

Manoeuvring assistant Mover XT (Truma) including installation set (Installation is free by trading partners) • Self-sufficiency pack with battery (55 Ah) • ATC Trailer Control OEM (Al-Ko) including installation • 465 SFB, Roof-fitted awning Omnistor 6200, length 4,0 m (colour: mystic grey) (Thule) • 515 SG, Roof-fitted awning Omnistor 6200, length 4,5 m (colour: mystic grey) (Thule) • Upsize load (1,700 kg plus total weight) AAA • Gas LevelControl for steel bottle (Truma), 2 units • Gas regulator Duo-Control CS (Truma) with gas filter • Fitted sheets • Sound package (DAB+ and FM radio/CD with antenna) • TV holder "Sky" with articulate arm • Flat screen 61 cm (24")

## The special highlight for frequent travellers

|                                                        | Bianco Selection<br>465 SFB | Bianco Selection<br>515 SG | Tendenza<br>465 SFB | Tendenza<br>515 SG | Opal<br>465 SFB | Opal<br>515 SG |
|--------------------------------------------------------|-----------------------------|----------------------------|---------------------|--------------------|-----------------|----------------|
| Manoeuvring assistant Mover XT (Truma)                 |                             |                            |                     |                    |                 |                |
| including installation set *                           | •                           | •                          | •                   | •                  | •               | •              |
| • Self-sufficiency pack with battery (55 Ah)           | •                           | •                          | •                   | •                  | •               | •              |
| ATC Trailer Control OEM (Al-Ko) including installation | •                           | •                          | •                   | •                  | •               | •              |
| • Roof-fitted awning Omnistor 6200, length 4,0 m       |                             |                            |                     |                    |                 |                |
| (colour: mystic grey) (Thule)                          | •                           |                            | •                   |                    | •               |                |
| • Roof-fitted awning Omnistor 6200, length 4,5 m       |                             |                            |                     |                    |                 |                |
| (colour: mystic grey) (Thule)                          |                             | •                          |                     | •                  |                 | •              |
| • Upsize load (1,700 kg plus total weight) AAA         | •                           | •                          | •                   | •                  | •               | •              |
| Gas LevelControl for steel bottle (Truma), 2 units     | •                           | •                          | •                   | •                  | •               | •              |
| • Gas regulator Duo-Control CS (Truma) with gas filter | •                           | •                          | •                   | •                  | •               | •              |
| • Fitted sheets                                        | •                           | •                          | •                   | •                  | •               | •              |
| • Sound package (DAB+ and FM radio/CD with antenna)    | •                           | •                          | •                   | •                  | •               | •              |
| • TV holder "Sky" with articulate arm                  | •                           | •                          | •                   | •                  | •               | •              |
| • Flat screen 61 cm (24")                              | •                           | •                          | •                   | •                  | •               | •              |
| Weight of the additional equipment                     | 141,8 kg                    | 115,8 kg                   | 142,8 kg            | 116,8 kg           | 141,8 kg        | 115,8 kg       |