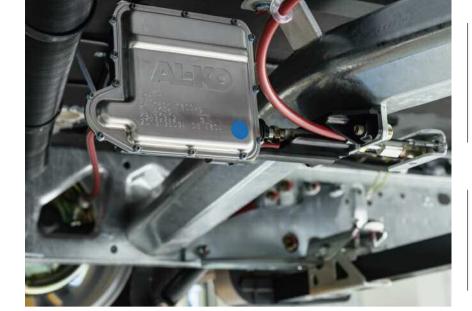

## PERFORMANCES

Manoeuvring assistant Mover XT (Truma) including installation set (Installation is free by trading partners) • Self-sufficiency pack with battery (55 Ah) • ATC Trailer Control OEM (Al-Ko) including installation • 465 SFB, Roof-fitted awning Omnistor 6200, length 4,0 m (colour: mystic grey) (Thule) • 515 SG, Roof-fitted awning Omnistor 6200, length 4,5 m (colour: mystic grey) (Thule) • Upsize load (1,700 kg plus total weight) AAA • Gas LevelControl for steel bottle (Truma), 2 units • Gas regulator Duo-Control CS (Truma) with gas filter • Fitted sheets • Sound package (DAB+ and FM radio/CD with antenna) • TV holder "Sky" with articulate arm • Flat screen 61 cm (24")

## The special highlight for frequent travellers

|                                                        | Bianco Selection<br>465 SFB | Bianco Selection<br>515 SG | Tendenza<br>465 SFB | Tendenza<br>515 SG | Opal<br>465 SFB | Opal<br>515 SG |
|--------------------------------------------------------|-----------------------------|----------------------------|---------------------|--------------------|-----------------|----------------|
| Manoeuvring assistant Mover XT (Truma)                 |                             |                            |                     |                    |                 |                |
| including installation set *                           | •                           | •                          | •                   | •                  | •               | •              |
| • Self-sufficiency pack with battery (55 Ah)           | •                           | •                          | •                   | •                  | •               | •              |
| ATC Trailer Control OEM (Al-Ko) including installation | •                           | •                          | •                   | •                  | •               | •              |
| • Roof-fitted awning Omnistor 6200, length 4,0 m       |                             |                            |                     |                    |                 |                |
| (colour: mystic grey) (Thule)                          | •                           |                            | •                   |                    | •               |                |
| • Roof-fitted awning Omnistor 6200, length 4,5 m       |                             |                            |                     |                    |                 |                |
| (colour: mystic grey) (Thule)                          |                             | •                          |                     | •                  |                 | •              |
| • Upsize load (1,700 kg plus total weight) AAA         | •                           | •                          | •                   | •                  | •               | •              |
| Gas LevelControl for steel bottle (Truma), 2 units     | •                           | •                          | •                   | •                  | •               | •              |
| • Gas regulator Duo-Control CS (Truma) with gas filter | •                           | •                          | •                   | •                  | •               | •              |
| • Fitted sheets                                        | •                           | •                          | •                   | •                  | •               | •              |
| • Sound package (DAB+ and FM radio/CD with antenna)    | •                           | •                          | •                   | •                  | •               | •              |
| • TV holder "Sky" with articulate arm                  | •                           | •                          | •                   | •                  | •               | •              |
| • Flat screen 61 cm (24")                              | •                           | •                          | •                   | •                  | •               | •              |
| Weight of the additional equipment                     | 141,8 kg                    | 115,8 kg                   | 142,8 kg            | 116,8 kg           | 141,8 kg        | 115,8 kg       |