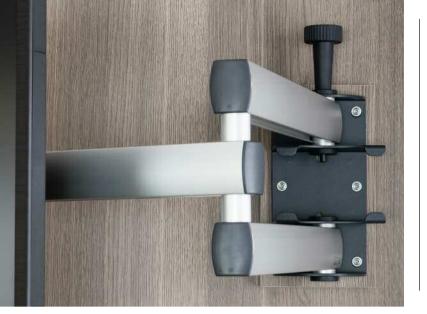

## PERFORMANCES

Manoeuvring assistant Mover XT (Truma) including installation set (Installation is free by trading partners) • Self-sufficiency pack with battery (55 Ah) • ATC Trailer Control OEM (Al-Ko) including installation • 465 SFB, Roof-fitted awning Omnistor 6200, length 4,0 m (colour: mystic grey) (Thule) • 515 SG, Roof-fitted awning Omnistor 6200, length 4,5 m (colour: mystic grey) (Thule) • Upsize load (1,700 kg plus total weight) AAA • Gas LevelControl for steel bottle (Truma), 2 units • Gas regulator Duo-Control CS (Truma) with gas filter • Fitted sheets • Sound package (DAB+ and FM radio/CD with antenna) • TV holder "Sky" with articulate arm • Flat screen 61 cm (24")

## The special highlight for frequent travellers

|                                                        | Bianco Selection<br>465 SFB | Bianco Selection<br>515 SG | Tendenza<br>465 SFB | Tendenza<br>515 SG | Opal<br>465 SFB | Opal<br>515 SG |
|--------------------------------------------------------|-----------------------------|----------------------------|---------------------|--------------------|-----------------|----------------|
| Manoeuvring assistant Mover XT (Truma)                 |                             |                            |                     |                    |                 |                |
| including installation set *                           | •                           | •                          | •                   | •                  | •               | •              |
| • Self-sufficiency pack with battery (55 Ah)           | •                           | •                          | •                   | •                  | •               | •              |
| ATC Trailer Control OEM (Al-Ko) including installation | •                           | •                          | •                   | •                  | •               | •              |
| • Roof-fitted awning Omnistor 6200, length 4,0 m       |                             |                            |                     |                    |                 |                |
| (colour: mystic grey) (Thule)                          | •                           |                            | •                   |                    | •               |                |
| • Roof-fitted awning Omnistor 6200, length 4,5 m       |                             |                            |                     |                    |                 |                |
| (colour: mystic grey) (Thule)                          |                             | •                          |                     | •                  |                 | •              |
| • Upsize load (1,700 kg plus total weight) AAA         | •                           | •                          | •                   | •                  | •               | •              |
| Gas LevelControl for steel bottle (Truma), 2 units     | •                           | •                          | •                   | •                  | •               | •              |
| • Gas regulator Duo-Control CS (Truma) with gas filter | •                           | •                          | •                   | •                  | •               | •              |
| • Fitted sheets                                        | •                           | •                          | •                   | •                  | •               | •              |
| • Sound package (DAB+ and FM radio/CD with antenna)    | •                           | •                          | •                   | •                  | •               | •              |
| • TV holder "Sky" with articulate arm                  | •                           | •                          | •                   | •                  | •               | •              |
| • Flat screen 61 cm (24")                              | •                           | •                          | •                   | •                  | •               | •              |
| Weight of the additional equipment                     | 141,8 kg                    | 115,8 kg                   | 142,8 kg            | 116,8 kg           | 141,8 kg        | 115,8 kg       |